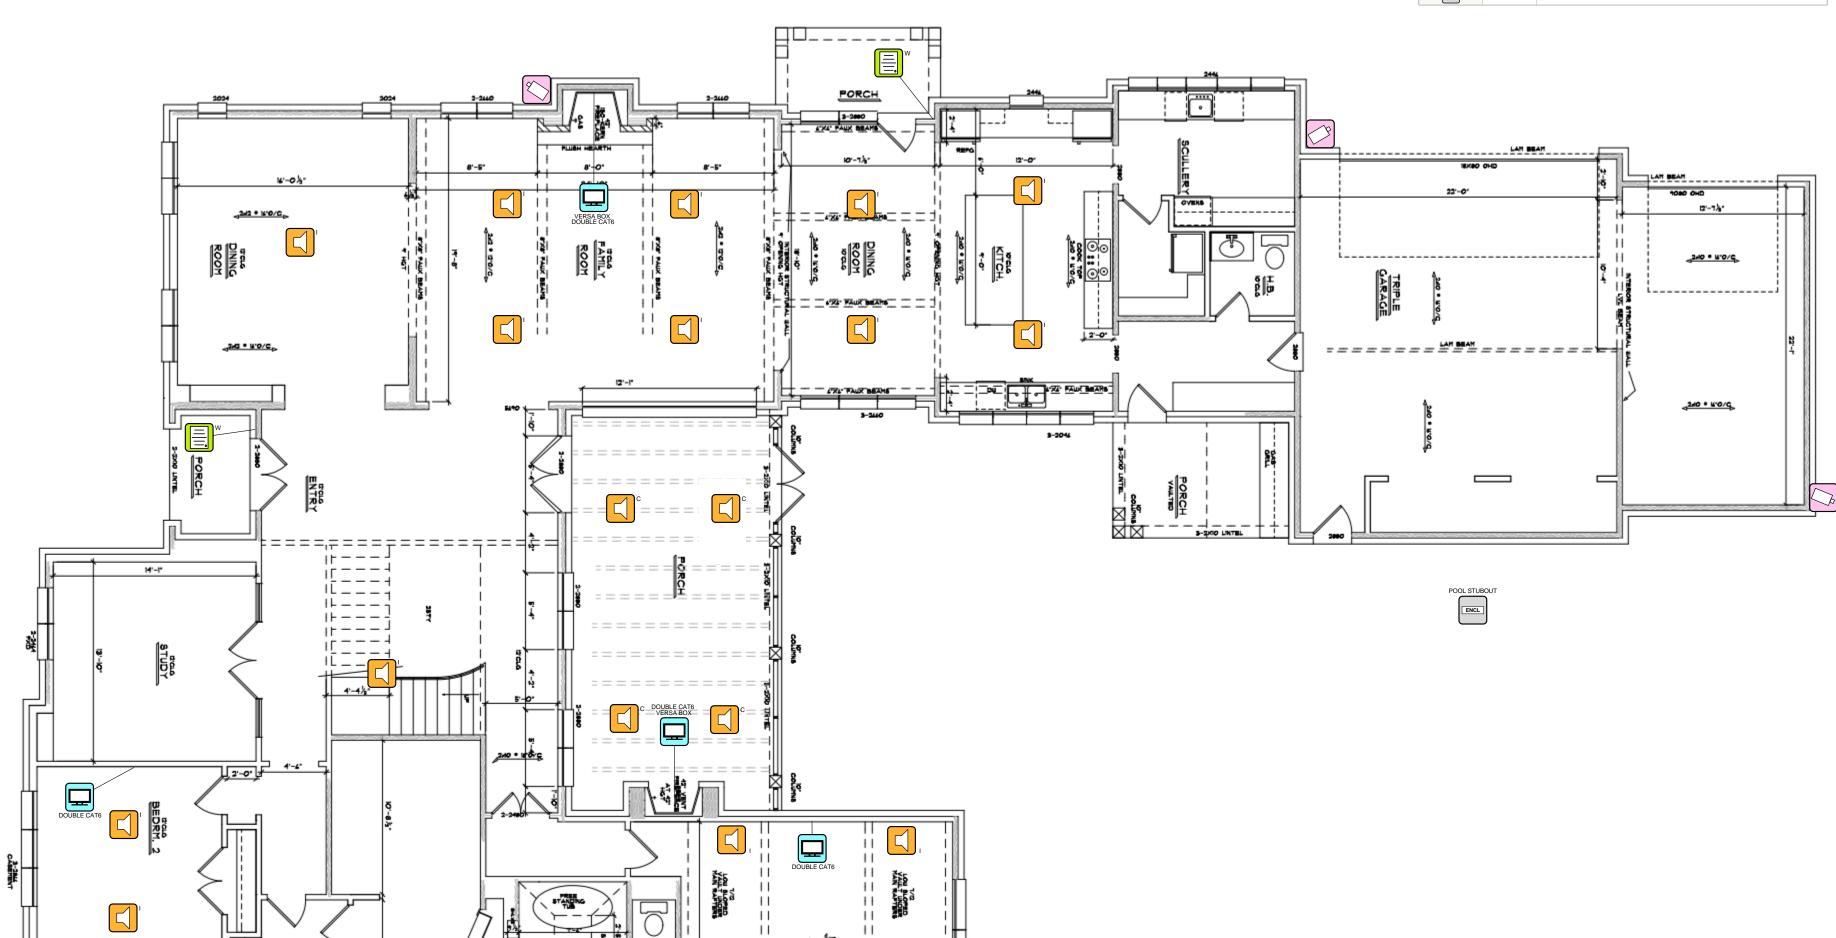

| Legend |       |                       |  |  |  |  |  |
|--------|-------|-----------------------|--|--|--|--|--|
| Symbol | Count | Description           |  |  |  |  |  |
|        | 7     | Surveillance Camera   |  |  |  |  |  |
|        | 2     | Intercom Door Station |  |  |  |  |  |
|        | 4     | Video Display         |  |  |  |  |  |
|        | 19    | Loudspeaker           |  |  |  |  |  |
| ENCL   | 1     | Enclosure             |  |  |  |  |  |

**VESTA 2025 LOT 59 GERMANTOWN, TN 38139** MICHAEL MURPHY

FLOOR PLAN (FIRST

DESCRIPTION

FLOOR)

PROJECT MANAGER

DRAWN BY

REVISED 10/25/2024

10/25/2024