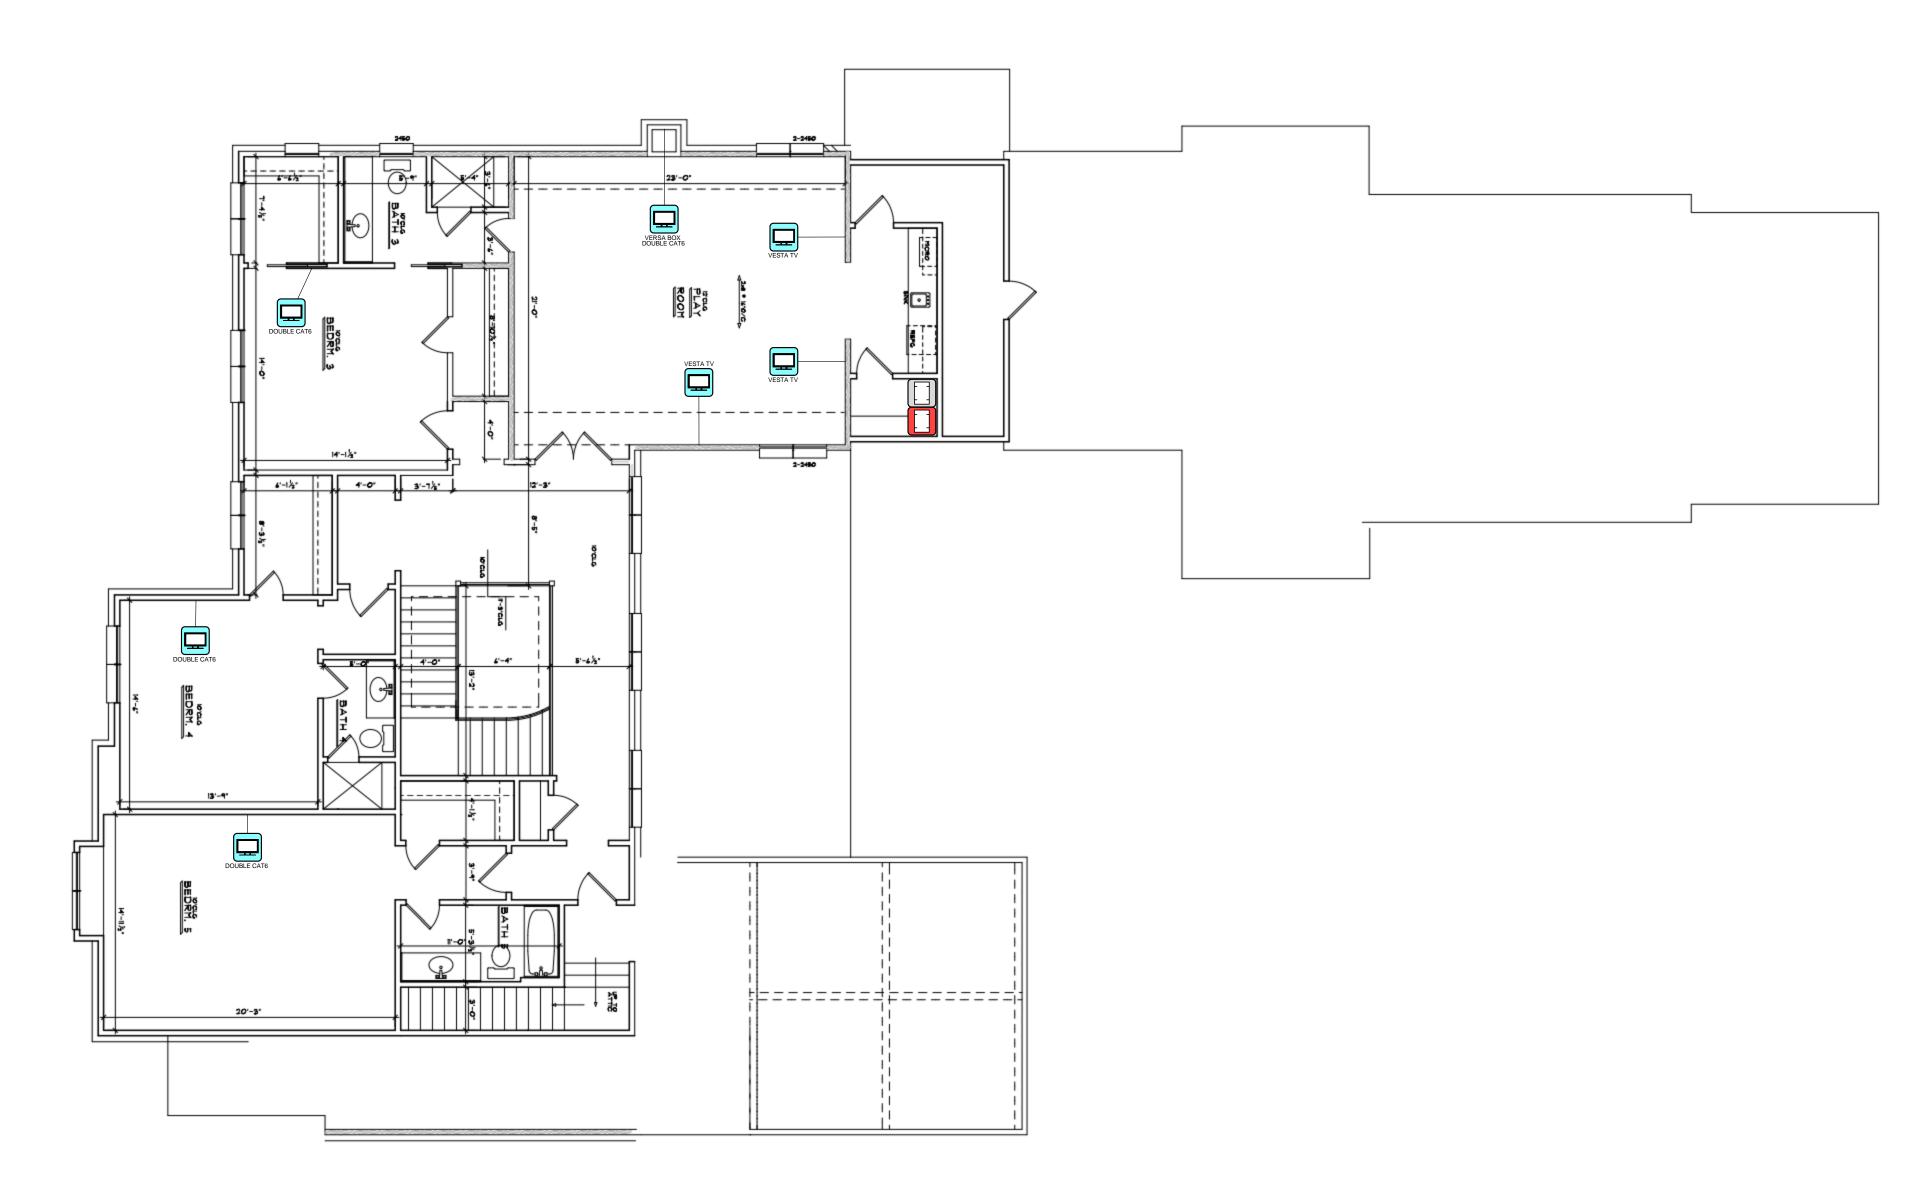

NEXT WIRE NO.

SCALE

1/8" = 1'-0"

PROJECT NUMBER

2 OF 4

| Legend |       |                  |  |  |  |  |
|--------|-------|------------------|--|--|--|--|
| Symbol | Count | Description      |  |  |  |  |
|        | 7     | Video Display    |  |  |  |  |
|        | 1     | General Headend  |  |  |  |  |
|        | 1     | Security Headend |  |  |  |  |

VESTA 2025 LOT 59 GERMANTOWN, TN 38139 MICHAEL MURPHY

DESCRIPTION

FLOOR PLAN (SECOND FLOOR)

PROJECT MANAGER

DRAWN BY

10/25/2024

REVISED 10/25/2024

NEXT WIRE NO.