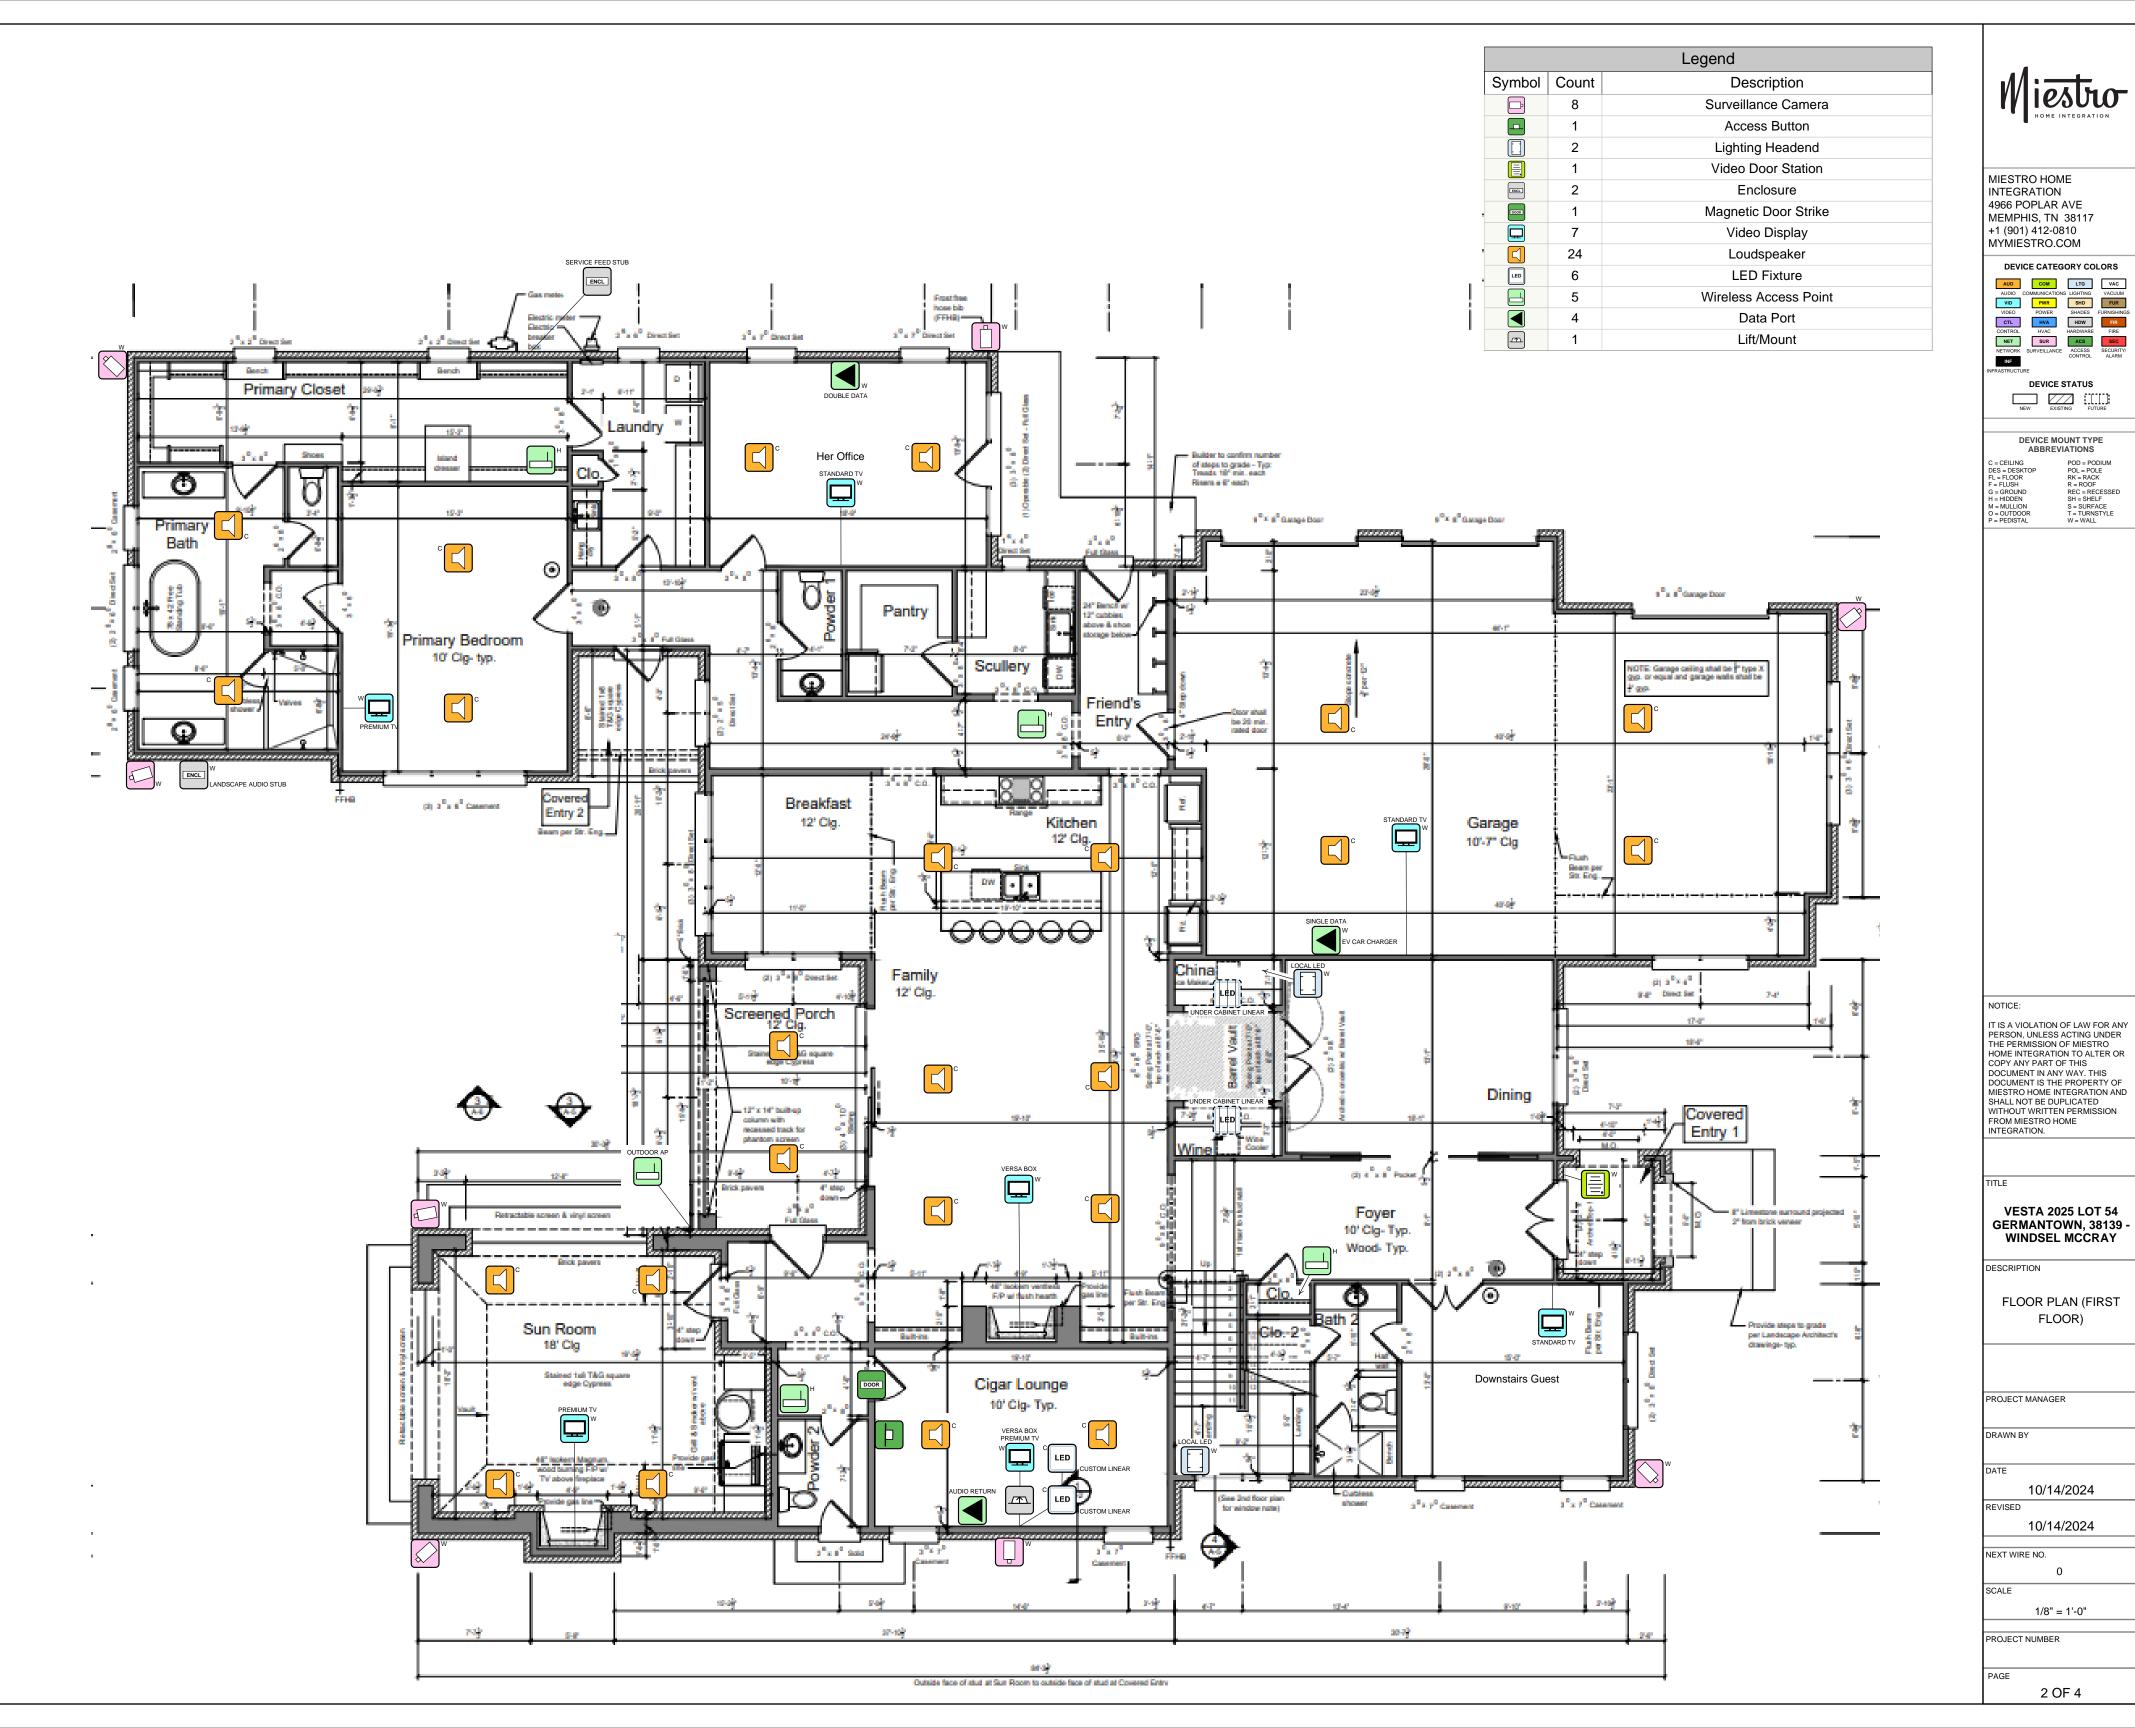

## <u>VESTA 2025 LOT 54</u> <u>GERMANTOWN, 38139 -</u> <u>WINDSEL MCCRAY</u>

## **AV SYSTEM ENGINEERING DRAWINGS**

10/14/2024

BY



MIESTRO HOME INTEGRATION 4966 POPLAR AVE MEMPHIS, TN 38117 +1 (901) 412-0810 MYMIESTRO.COM

## **DRAWING REVISIONS**

| REV. | DESCRIPTION         | DATE     | BY |
|------|---------------------|----------|----|
| 0.0  | INITIAL AV DRAWINGS | 10/14/24 | ТМ |





| Pre-Wire Schedule by Room |                          |            |         |                        |                |           |           |                          |                  |
|---------------------------|--------------------------|------------|---------|------------------------|----------------|-----------|-----------|--------------------------|------------------|
|                           | To Room Name             | To Floor   | To Area | î                      | From Room Name | From Area | Wire Type | FUNCTION                 | Wire Length (ft) |
|                           | Cigar Lounge             | 1st Floor  |         | 2nd Floor              | Media Room     | AV Rack   | 16/4-WHT  |                          | 15               |
|