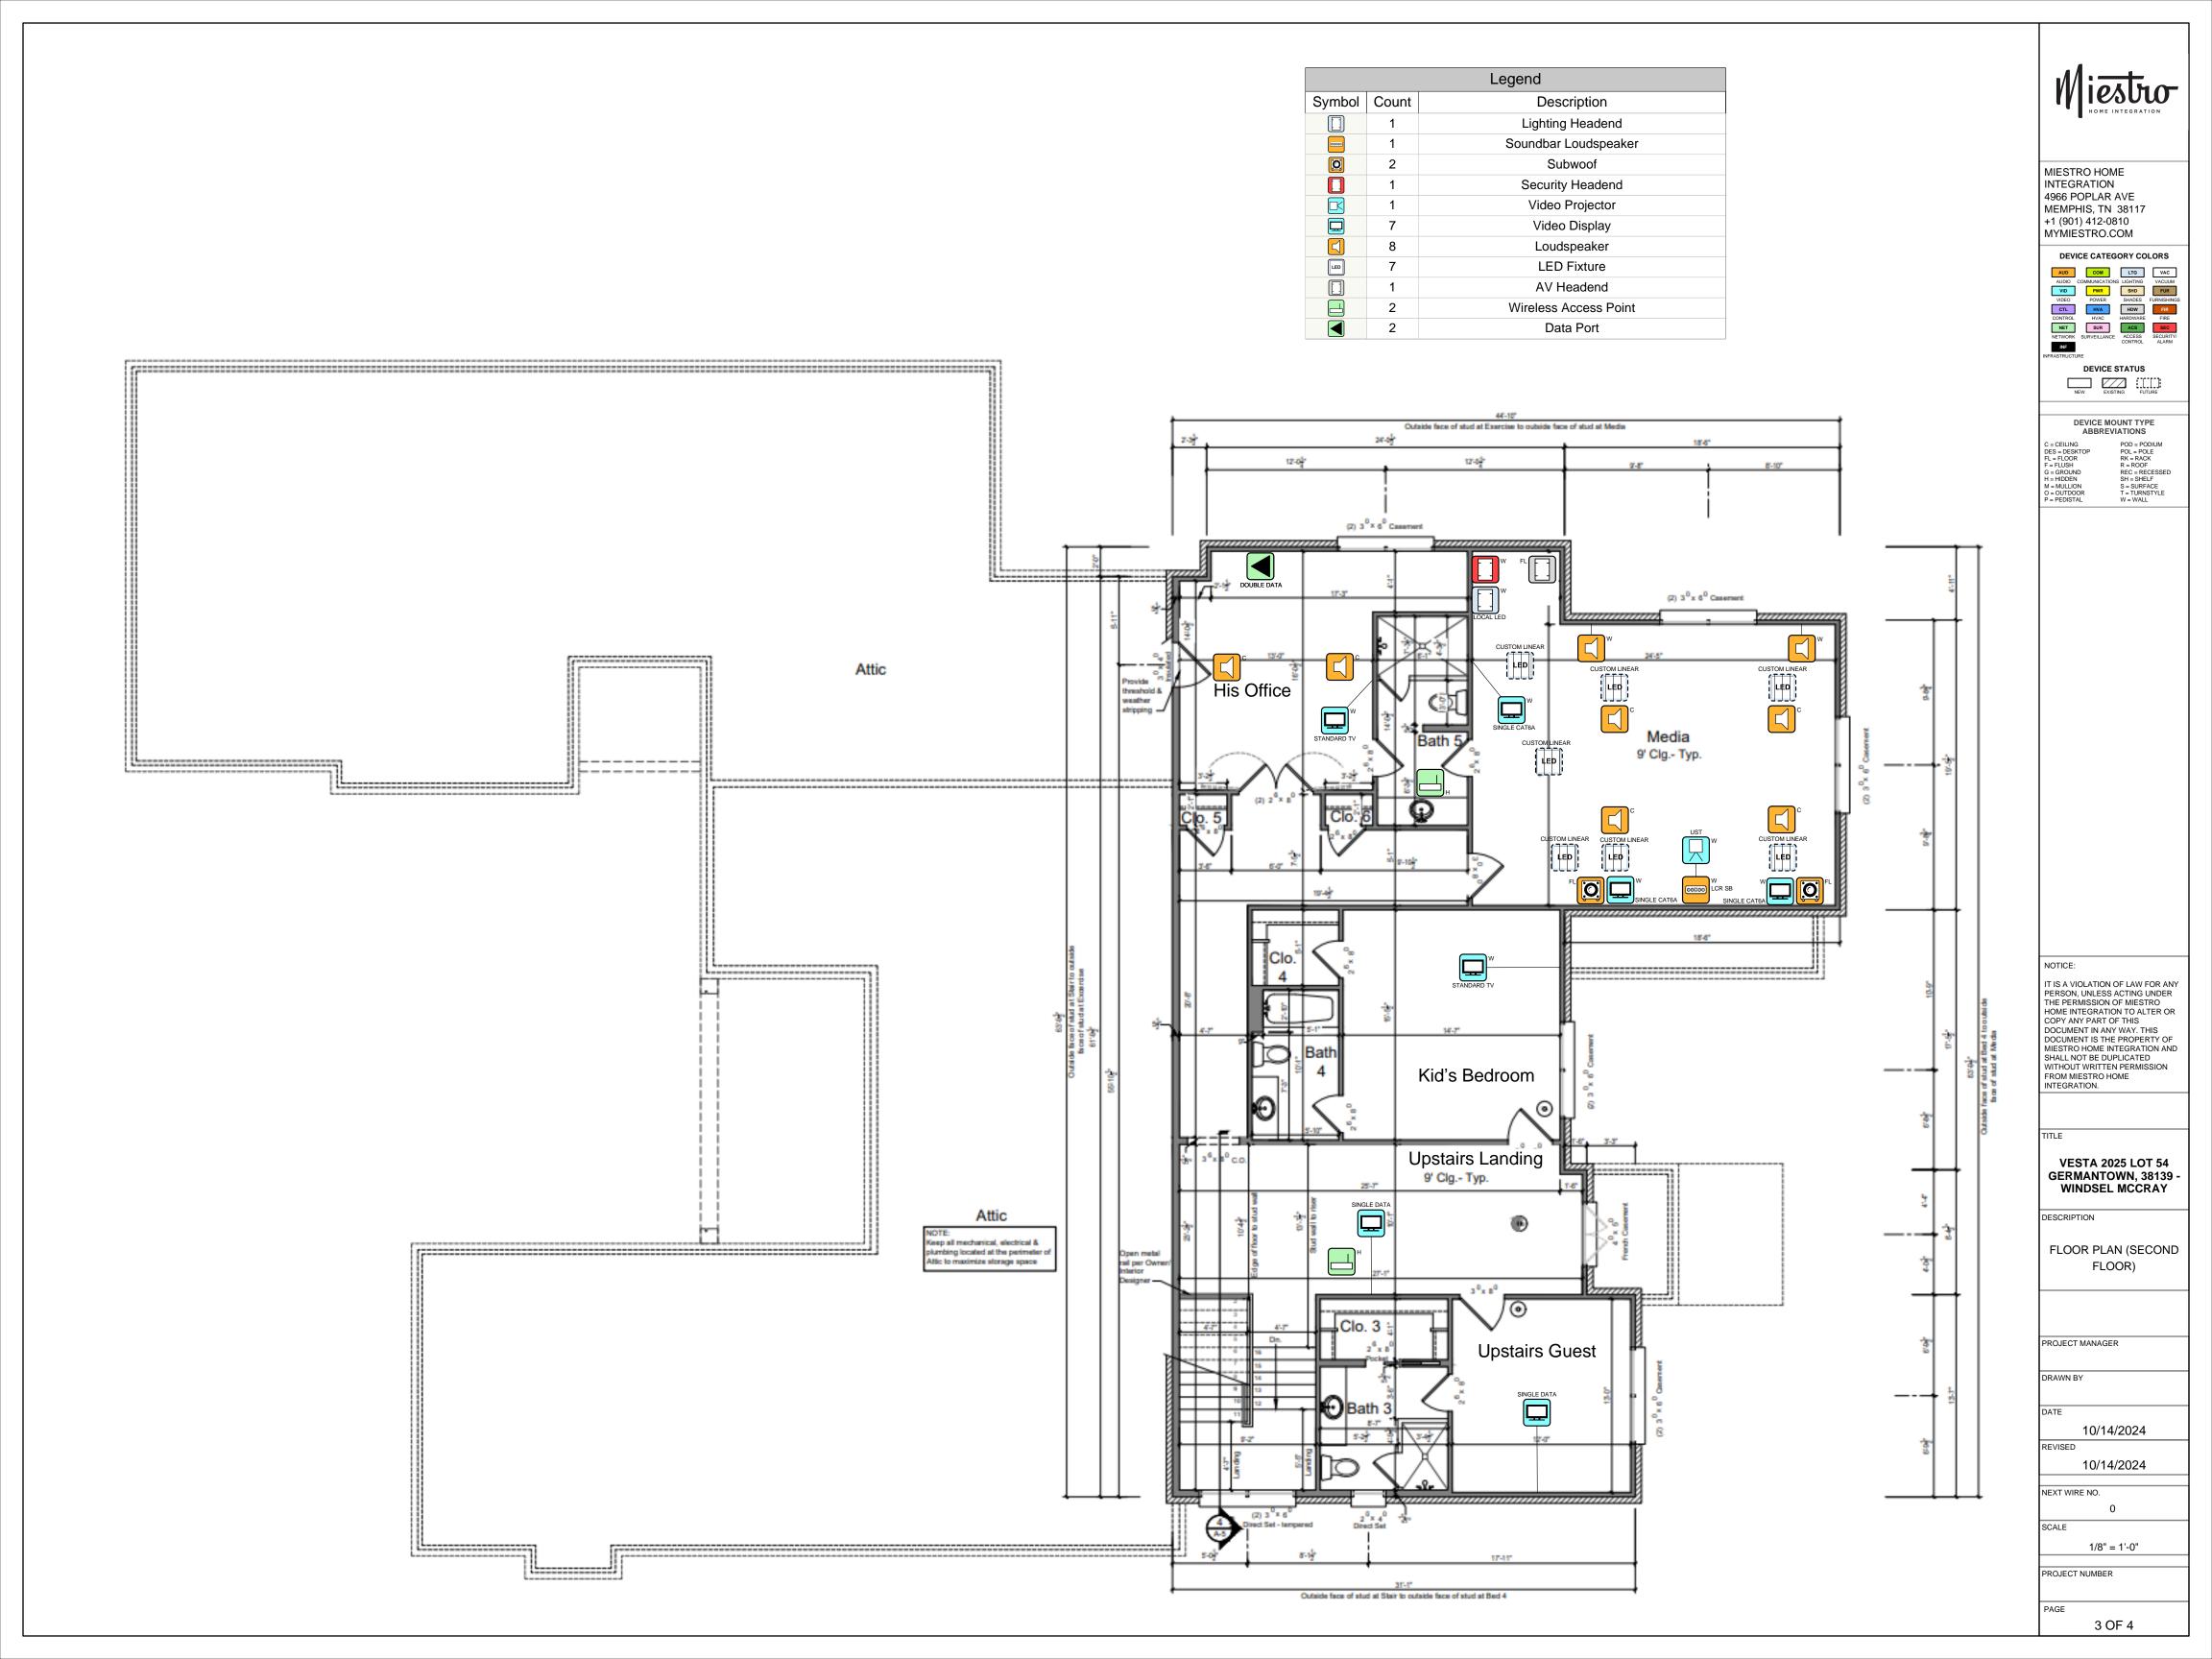

## <u>VESTA 2025 LOT 54</u> <u>GERMANTOWN, 38139 -</u> <u>WINDSEL MCCRAY</u>

## **AV SYSTEM ENGINEERING DRAWINGS**

10/14/2024

BY



MIESTRO HOME INTEGRATION 4966 POPLAR AVE MEMPHIS, TN 38117 +1 (901) 412-0810 MYMIESTRO.COM

## **DRAWING REVISIONS**

| REV. | DESCRIPTION         | DATE     | BY |
|------|---------------------|----------|----|
| 0.0  | INITIAL AV DRAWINGS | 10/14/24 | ТМ |





| Pre-Wire Schedule by Room |                          |            |         |                        |                |           |           |                          |                  |
|---------------------------|--------------------------|------------|---------|------------------------|----------------|-----------|-----------|--------------------------|------------------|
|                           | To Room Name             | To Floor   | To Area | î                      | From Room Name | From Area | Wire Type | FUNCTION                 | Wire Length (ft) |
|                           | Cigar Lounge             | 1st Floor  |         | 2nd Floor              | Media Room     | AV Rack   | 16/4-WHT  |                          | 15               |
|                           |